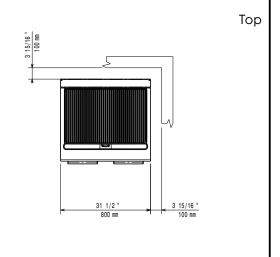

## **Key Information:**

Cooking surface width: 631 mm Cooking surface depth: 478 mm Net weight: 75 kg Shipping weight: 97 kg Shipping height: 1180 mm Shipping width: 820 mm Shipping depth: 860 mm 0.83 m<sup>3</sup> Shipping volume: