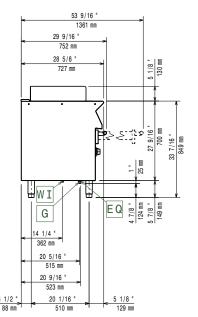

# Modular Cooking Range Line 700XP Full Module Freestanding Gas Char-Grill

EQ = Equipotential screw
G = Gas connection

## **Key Information:**

Cooking surface width: 631 mm Cooking surface depth: 478 mm Net weight: 75 kg Shipping weight: 97 kg Shipping height: 1180 mm Shipping width: 820 mm Shipping depth: 860 mm 0.83 m<sup>3</sup> Shipping volume: