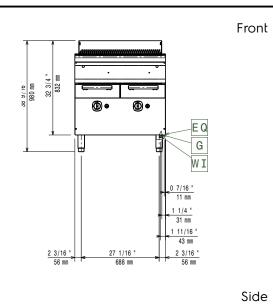

# Modular Cooking Range Line 700XP Full Module Freestanding Gas Char-Grill

EQ = Equipotential screw
G = Gas connection

#### Gas

Gas Power:

**371238 (E7GRGHGCFU)** 16 kW

Standard gas delivery: Natural Gas G20 (20mbar)

Gas Type Option: LPG;Town
Gas Inlet: 3/4"

## **Key Information:**

Cooking surface width: 631 mm Cooking surface depth: 478 mm Net weight: 75 kg Shipping weight: 97 kg Shipping height: 1180 mm Shipping width: 820 mm Shipping depth: 860 mm 0.83 m<sup>3</sup> Shipping volume: