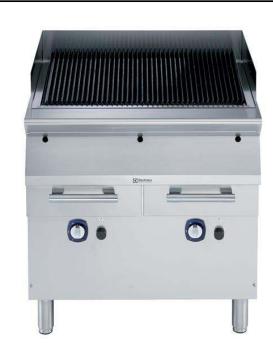

## Modular Cooking Range Line 700XP Full Module Freestanding Gas Char-Grill

| ITEM #  |  |
|---------|--|
| MODEL # |  |
| MODEL # |  |
| NAME #  |  |
| SIS #   |  |
| AIA#    |  |

371238 (E7GRGHGCFU)

Full module gas grill free standing

### Item No.

To be installed on height adjustable feet in stainless steel. High efficiency 16 kW stainless steel gas burners with flame failure device, protected by deflection trays. Suitable for natural gas or LPG. Cooking surface grids in cast iron, easily removable for cleaning. Cast iron grids can be rotated for the grilling of fish or meats. Exterior panels in stainless steel with Scotch Brite finish. One piece pressed work top in 1.5 mm thick stainless steel. Right-angled side edges to allow flush-fitting junction between units.

#### **Main Features**

- The low temperature of the external panels allow to work in safety.
- Stainless steel burners with flame failure device.
- Burners are protected by deflection trays to prevent fat dripping on them.
- Stainless steel high splash guard on the rear and sides can be easily removed for cleaning and is dishwasher-safe.
- Unit delivered with four 50 mm legs in stainless steel as standard (all round Stainless steel kick plates as option).
- Cooking grids made in highly resistant enameled cast iron for easy cleaning.